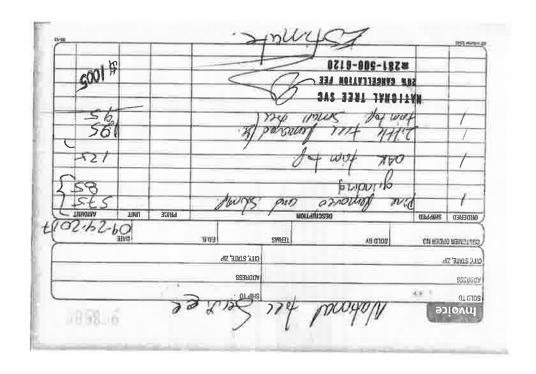

# RECREATION CENTER MANAGER REPORT

The Board recognized Ms. DeAses, who reviewed the recreation activity throughout the month, a copy of which is attached hereto as Exhibit "C".

After review of the Report and discussion of the action items, upon a motion by Director Hebert, seconded by Director Bramlett, the Board voted unanimously to (i) approve the recreation manager's report, (ii) authorize the Tommy Prye Construction to complete roof repairs at the clubhouse in the amount of \$1,000, and (iii) authorize National Tree Service to perform tree removal and maintenance services in the amount \$1,005.

#### **Discussion Items**

- 1) Roofing quotes (quotes attached)
  - a Tropicana
    - Repair roof, damage to ceiling, etc. \$3,838.00 (will include \$500 discount) final total \$3,338.00
  - b. JR Construction
    - i. Repair all air hawks on clubhouse roof & damage to ceiling \$2,625.00
  - C Tommy Pye Construction
    - i. Repair leaking air hawk on roof and damage to clubhouse ceiling \$1,000
- 2) Flooring quotes only carpeted area
  - a. Floor Coverings
    - i Selecta with Cork Luxury Vinyl \$18,694
    - ii. Endura Luxury Vinyl \$16,522
    - iii, Glue Down Vinyl \$13,534
  - b. Empire
    - in Alliance LVP \$15,038
  - c. Flaherty
    - i, Downs H20 Beveled Planks 7"
      - 1. 8 MM 7" x 59" \$16,299
    - ii Bolivar 7"
      - 1. 7 MM x 7" x 48" \$15,365.10
    - iii. Novocore Premium 22 MIL
      - 1= 6" x 48" \$13.325.82
  - d. Cornelius Contracting
    - i. Waterproof PVC planks
      - 1 \$11662 + \$1960 = \$13,622.00
    - ii. Commercial prism planks
      - 1. \$15,582 + \$1960 = \$17,542.00
- 3) LED Permanent Christmas Lights at Auburn Lakes (see attached comparison chart)
  - a. Trimlight \$5,540
    - i. Company is willing to send us a sample
  - b. Oelo \$16,275
    - i. Company is willing to send us a sample
  - c. Inception Lighting \$10,489
    - i. Company is willing to send us a sample
- 4) Ice Machine (see attached comparison chart)
  - a. Clubhouse counter height is 32". None of these will fit under our current counter height however they have high reviews.
    - i. Manitowoc Ice UD-0190A
      - 1. 38.5" H
    - ii Ice-O-Matic ICEU150HA
      - 1. 39" H

## iii. Scotsman - CU1526SA-1 1, 39" H

- 5) Tree Quote
  - a. National Tree Service
    - i. Take down, grind stump of 2 trees, Cut tops off of 2 trees \$1005,00
- 6) Refrigerator (see attached comparison chart) All fit in our space
  - a. Maytag 33 inb. Kenmore Elite