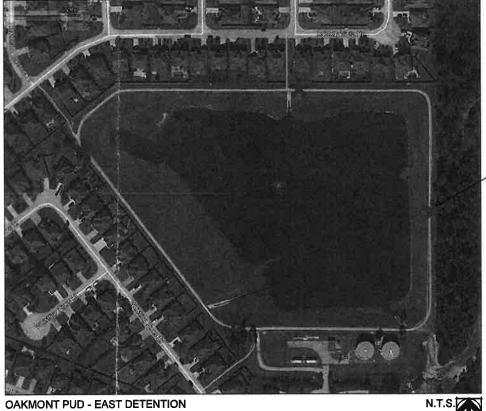

|       | We                     | athermatic / Smartline Controllers & Irrigation                                                                                                                                                                                     |            | <br> |  |
|-------|------------------------|-------------------------------------------------------------------------------------------------------------------------------------------------------------------------------------------------------------------------------------|------------|------|--|
| 47426 | Silversand<br>Services | Irrigation Repairs Proposal for irrigation repairs per Silversand Services inspection of the system in March 2019.                                                                                                                  | \$172.85   |      |  |
| 45012 | Silversand<br>Services | Smartline Controllers Proposal to install flow meter and master valve at clock on Lake #1 at West detention basin. Proposed labor needed for this proposal will be quoted separately as a time and materials not to exceed proposal | \$4,412.70 |      |  |
| 46863 | Silversand<br>Services | Smartline Controllers Time and materials not to exceed labor proposal for the installation of the master valve and flow meter at the west detention pond once the Weathermatic upgrade has been completed per estimate #45012       | \$1,500.00 |      |  |