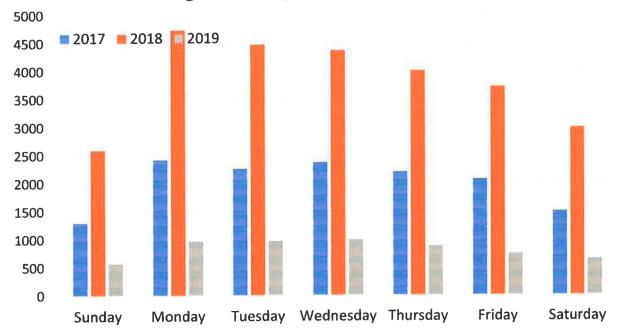

| 3.6                            |
| 3.1             | Omega<br>Construction  | Fitness Center Bathroom Upgrade Cut large holes in FC bathroom counters so that trash can be dumped into trash can underneath. 2 counters in FC bathroom                                                                                   | 3.6                            |
| 1902-0714-4411E | Texas Home<br>Right    | Pool Gate Project Fabricate and install 64" gate                                                                                                                                                                                           | Week of 3.25                   |

# Badge into Gym by Hour



# Badge into Gym by Day of week



# Badge into Gym by Month



Updated as of 3.26.2019 rev.2



Estimate ID: 47426

Date: 3/19/2019

**Sales Rep:** Felipe Santoyo

#### PROPOSAL

Division: Irrigation
Type: Purchase

#### **Project Description:**

Proposal for irrigation repairs per our inspection of the system in March, 2019.

| Qty i        | U/M                     | Description