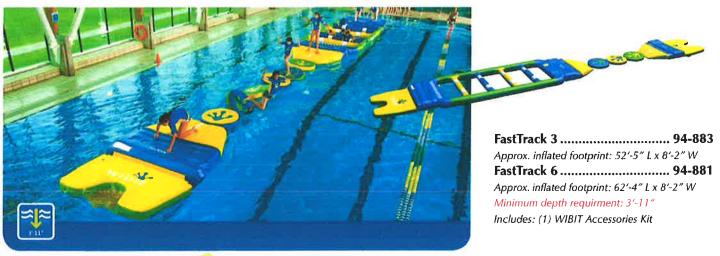

| 688483 | Recreonics,                       | Wibit Fast Track Combo 3                                                                               | \$13,580.00 |  |  |
|--------|-----------------------------------|--------------------------------------------------------------------------------------------------------|-------------|--|--|
| 2001   | Bayou<br>Connect<br>Services, LLC | Repainting pool water features                                                                         | \$2.050.00  |  |  |
|        |                                   | Chair Storage                                                                                          |             |  |  |
| 3.1    | Amazon                            | 85 total chairs – 12 hanging chairs – 73 need storage - Chair cart - 8 chairs / cart 9 carts x \$74.84 | \$598.72    |  |  |
| 3.2    | Amazon                            | Lifetime 5' round table -                                                                              | \$144.98    |  |  |