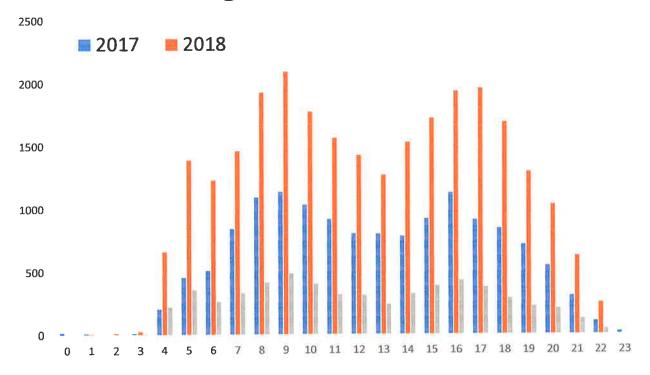

| 3.6                            |
| 3.1             | Omega<br>Construction  | Fitness Center Bathroom Upgrade Cut large holes in FC bathroom counters so that trash can be dumped into trash can underneath. 2 counters in FC bathroom                                                                                   | 3.6                            |
| 1902-0714-4411E | Texas Home<br>Right    | Pool Gate Project Fabricate and install 64" gate                                                                                                                                                                                           | Week of 3.25                   |

# Badge into Gym by Hour



# Badge into Gym by Day of week



# Badge into Gym by Month



Updated as of 3.26.2019 rev.2



Estimate ID: 47426

Date: 3/19/2019

**Sales Rep:** Felipe Santoyo

#### PROPOSAL

Division: Irrigation
Type: Purchase

#### **Project Description:**

Proposal for irrigation repairs per our inspection of the system in March, 2019.

| Qty i        | U/M                     | Description