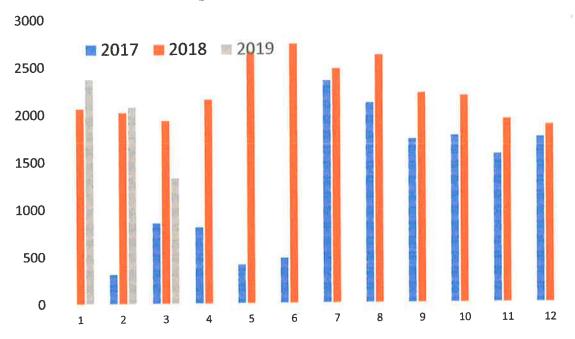

# Badge into Gym by Month

Updated as of 3.26.2019 rev.2

Estimate ID: 47426

Date: 3/19/2019

**Sales Rep:** Felipe Santoyo