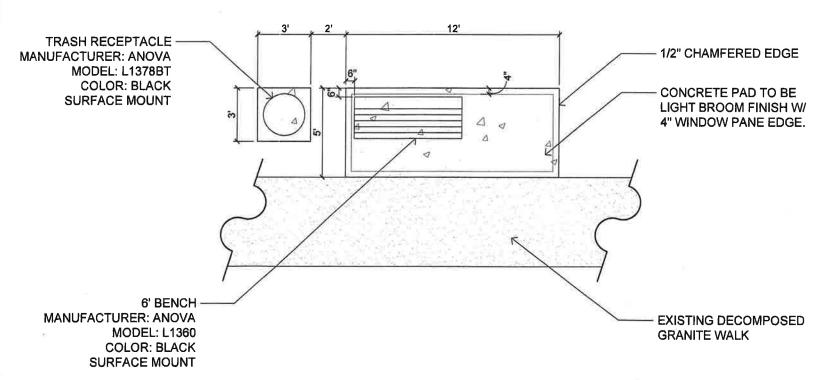

|       | We                     | athermatic / Smartline Controllers & Irrigation                                                                                                                                                                                     |            | <br> |  |
|-------|------------------------|-------------------------------------------------------------------------------------------------------------------------------------------------------------------------------------------------------------------------------------|------------|------|--|
| 47426 | Silversand<br>Services | Irrigation Repairs Proposal for irrigation repairs per Silversand Services inspection of the system in March 2019.                                                                                                                  | \$172.85   |      |  |
| 45012 | Silversand<br>Services | Smartline Controllers Proposal to install flow meter and master valve at clock on Lake #1 at West detention basin. Proposed labor needed for this proposal will be quoted separately as a time and materials not to exceed proposal | \$4,412.70 |      |  |
| 46863 | Silversand<br>Services | Smartline Controllers Time and materials not to exceed labor proposal for the installation of the master valve and flow meter at the west detention pond once the Weathermatic upgrade has been completed per estimate #45012       | \$1,500.00 |      |  |

| 42883.02                | Silversand<br>Services | Smartline Controllers Proposal to reconnect stations from 2 unik controllers (Battery operated) to controller at Pool area. Proposed labor needed for this proposal will be quoted separately as a time and materials not to exceed proposal.                                                                                                             | \$1,492.94  |  | K. |
|-------------------------|------------------------|-----------------------------------------------------------------------------------------------------------------------------------------------------------------------------------------------------------------------------------------------------------------------------------------------------------------------------------------------------------|-------------|--|----|
| 46864                   | Silversand<br>Services | Smartline Controllers Time and materials not to exceed labor proposal for the reconnection of the 2 unik battery operated controllers behind the pool in the green field. This proposal is to be done with proposal #42883.02                                                                                                                             | \$1,500.00  |  |    |
|                         |                        | West Pond Concrete Projects                                                                                                                                                                                                                                                                                                                               |             |  |    |
| 47327                   | Silversand<br>Services | West Pond Concrete Proposal for new concrete pad and sidewalk at the west detention pond. Pricing for both areas installed at same time. Concrete to be finished to match existing. 6" slab will have min 3000 psi concrete and #4 rebar on 18" centers. New sidewalk will be 4" thick 3000 psi concrete with #4 rebar and dowled into existing concrete. | \$25,402.40 |  |    |
| 46811                   | Silversand<br>Services | ORIGINAL West Pond Concrete Proposal to remove crushed granite gravel and add new concrete sidewalk at the west detention pond (90'x6'x4").                                                                                                                                                                                                               | \$6,277.50  |  |    |
| 46898                   | Silversand<br>Services | ORIGINAL West Pond concrete staining - to stain the new concrete sidewalks for the sloped areas at west detention pond.                                                                                                                                                                                                                                   | \$1,227.27  |  |    |
| 46899                   | Silversand<br>Services | ORIGINAL West Pond concrete stamped overlay – proposal to add a stamped overlay pattern to the new concrete sidewalks for the sloped areas at west detention pond.                                                                                                                                                                                        | \$2,659.09  |  |    |
|                         |                        | Killing ants at recreation center property                                                                                                                                                                                                                                                                                                                |             |  |    |
| 42089.01                | Silversand<br>Services | Proposal to install Advion granular ant bait treatment to landscape areas inside pool fence and around playground area only. This product has a 4-5 month control.                                                                                                                                                                                        | \$255.00    |  |    |
|                         |                        | Flower beds in front of clubhouse and in between clubhouse & fitness center                                                                                                                                                                                                                                                                               |             |  |    |
| 47536                   | Silversand<br>Services | Proposal for landscape planting additions to the empty beds along front and side of recreation center meeting room.                                                                                                                                                                                                                                       | \$1,286.25  |  |    |
|                         |                        | HOA West Pond Concrete Project                                                                                                                                                                                                                                                                                                                            |             |  |    |
| 1902-<br>0714-<br>4411F | Texas Home<br>Right    | HOA West Pond Concrete Project Level concrete sidewalk                                                                                                                                                                                                                                                                                                    | \$1,560.00  |  |    |
| 47141                   | Silversand<br>Services | HOA Project Proposal to demo 3 sections of sidewalk 5'x5' each at west detention pond, pour new concrete panels to match existing concrete sidewalk and final cleanup of site. New concrete panels will have rebar and be tied into existing sidewalk.                                                                                                    | \$2,425.00  |  |    |
|                         |                        | Pool Upgrade                                                                                                                                                                                                                                                                                                                                              |             |  |    |