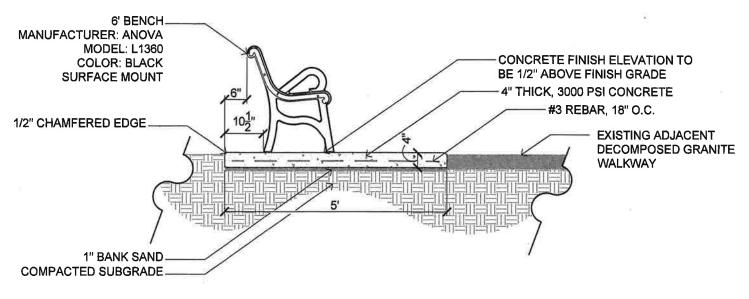

|
| 8   | 6' BENCH         | ANOVA        | L1360   | COLOR: BLACK. SURFACE MOUNT USING EXISTING PRE-DRILLED HOLES, INSTALL PER MANUFACTURER'S RECOMMENDATIONS. |
| 8   | TRASH RECEPTACLE | ANOVA        | L1378CT | COLOR: BLACK, SURFACE MOUNT @ (4) POINTS OF CONTACT, DO NOT USE MANUFACTURER'S SURFACE MOUNT KIT.         |

#### NOTES:

- NUTES:

  1. ANOVA, MANUFACTURER'S WARRANTY: 20 YR LIMITED STRUCTURAL WARRANTY W/7 YEAR FINISH WARRANTY

  2. CLIENT WILL PURCHASE AMENITIES THROUGH BUY BOARD.

  3. CONTRACTOR TO COORDINATE DELIVERY AND RECEIPT OF MATERIALS.

- 4. CONTRACTOR TO INSTALL ALL AMENITIES.



SAMPLE PHOTO ONLY ANOVA REDEZVOUS 6' CONTOUR BENCH



SAMPLE PHOTO ONLY ANOVA RENDEZVOUS 32 GAL TRASH RECEPTACLE, CONTOUR TOP





II803 GRANT R.D. STE 208 CYPRESS, TX. 77429 TEL; 281257,3375 FAX; 281376,4833 www.murr-incj.com

|         | Issue         |  |
|---------|---------------|--|
| 02/14/1 | Issue for bid |  |
|         |               |  |
|         |               |  |
|         |               |  |
|         |               |  |
|         |               |  |

**CONCRETE PAD @ EXISTING WALKWAY** SECTION SCALE: 1/2" = 1'-0"



### NOTES:

- 1. CONCRETE FINISH ELEVATION TO BE 1/2" ABOVE FINISH GRADE
- 2. TRASH RECEPTACLE TO BE BOLTED TO CONCRETE @ (4) POINTS OF CONTACT, DO NOT USE MANUFACTURER'S SURFACE MOUNT KIT.
- 3. TRASH RECEPTACLE LINERS TO HAVE (4) 1/2" HOLES DRILLED IN BOTTOM FOR DRAINAGE.
- 4. BENCH TO BE SURFACE MOUNTED PER MANUFACTURER'S RECOMMENDATION.



**BENCH & TRASH RECEPTACLE LAYOUT**