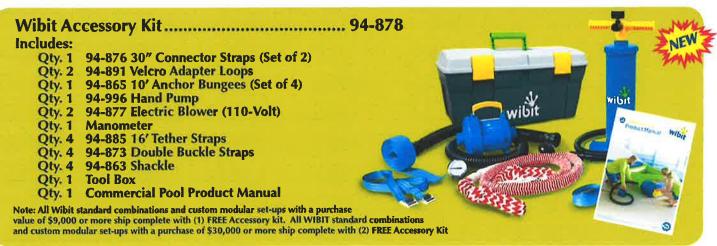

| 688483 | Recreonics,                       | Wibit Fast Track Combo 3                                                                               | \$13,580.00 |  |  |
|--------|-----------------------------------|--------------------------------------------------------------------------------------------------------|-------------|--|--|
| 2001   | Bayou<br>Connect<br>Services, LLC | Repainting pool water features                                                                         | \$2.050.00  |  |  |
|        |                                   | Chair Storage                                                                                          |             |  |  |
| 3.1    | Amazon                            | 85 total chairs – 12 hanging chairs – 73 need storage - Chair cart - 8 chairs / cart 9 carts x \$74.84 | \$598.72    |  |  |
| 3.2    | Amazon                            | Lifetime 5' round table -                                                                              | \$144.98    |  |  |